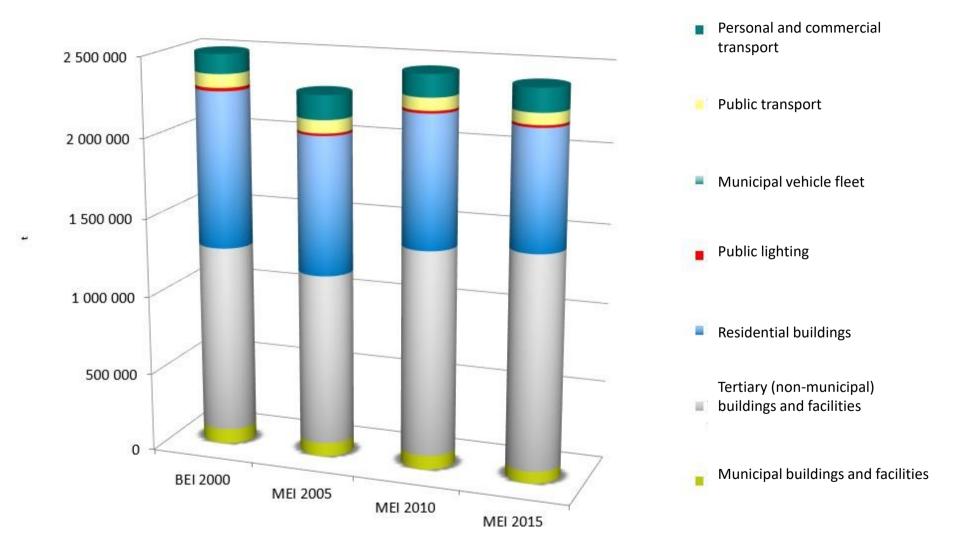

#### Emission score $CO_2$ (t/year) – according to sectors

- Waste prevention;
- Sustainable transport;
- Promoting sustainability;
- Rainwater retention;
- Care of urban greenery;