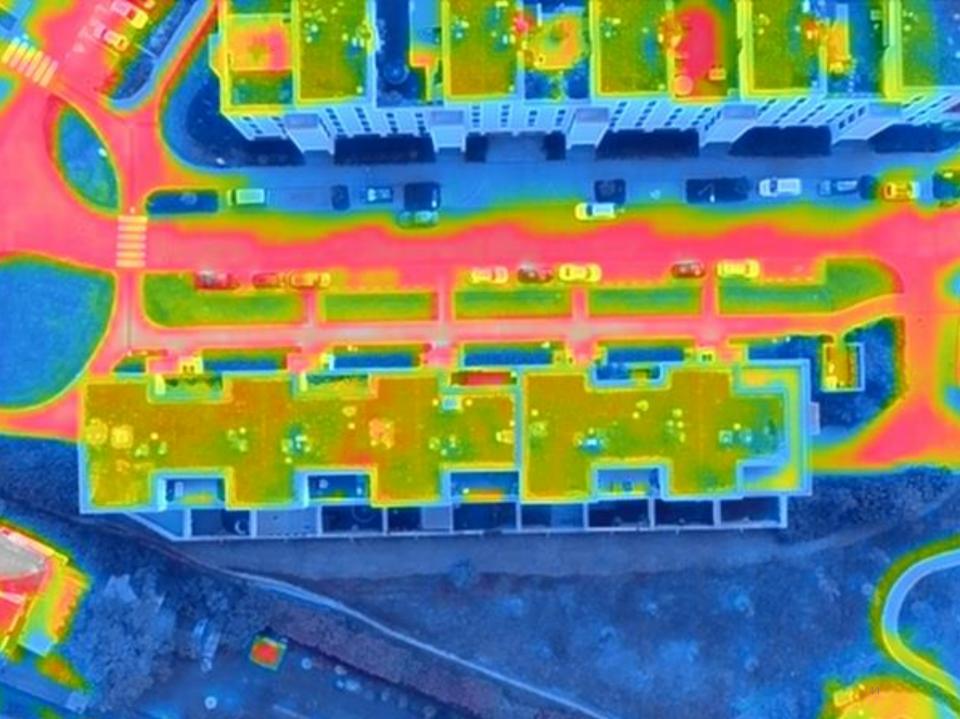

## EKODOTACE brno.cz

Státní fond životního prostředí + statutární město Brno = společná podpora projektů pro hospodaření se srážkovou vodou.

Zelené střechy pomohou hospodařit se srážkovou vodou, snížit množství poletavého prachu a regulovat povrchovou teplotu stavby. A jako příjemný bonus hezky vypadají.