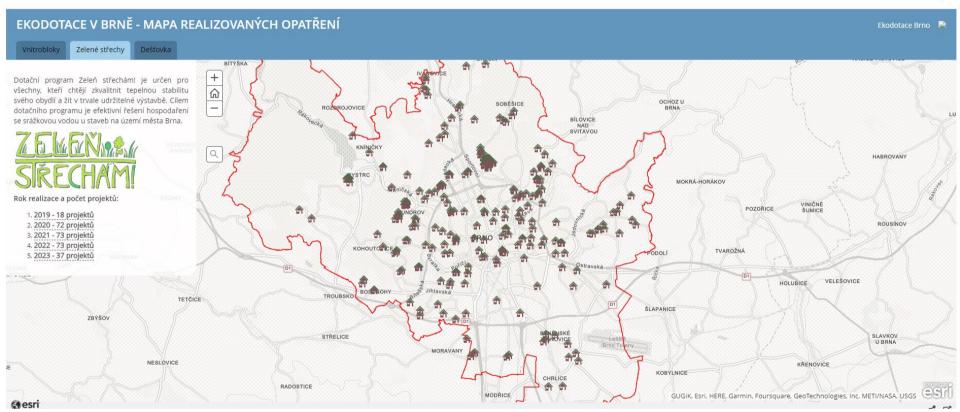

We have 6 subsidy programs so that citizens and organisations can help the city in improving the quality of a healthy environment;

We distribute around 3.000.000 Euros per year!

Šetříte životní prostředí jízdou šalinou? Nemáte už ani studentskou, ale ještě ani seniorskou slevu? Platíte řádně poplatek za komunální odpad? Přispějeme vám na vaši roční elektronickou šalinkartu!

To date, there are already **273 implemented projects,** and the area of green roofs supported by city subsidies has grown to **45.297 m<sup>2</sup>** 