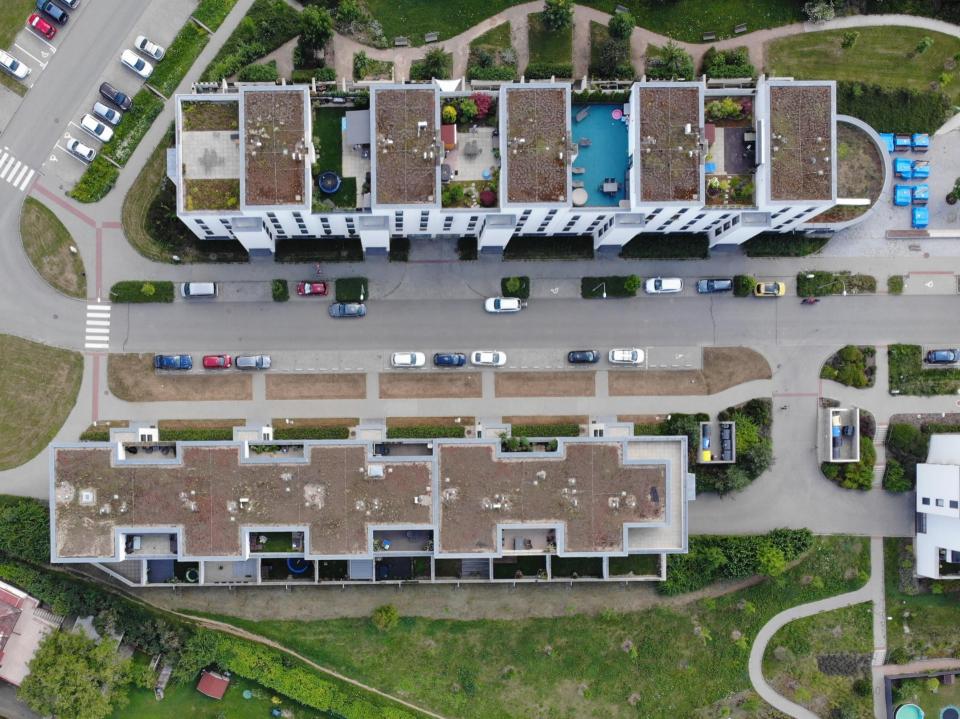

## EKODOTACE brno.cz

Státní fond životního prostředí + statutární město Brno = společná podpora projektů pro hospodaření se srážkovou vodou.

Zelené střechy pomohou hospodařit se srážkovou vodou, snížit množství poletavého prachu a regulovat povrchovou teplotu stavby. A jako příjemný bonus hezky vypadají.