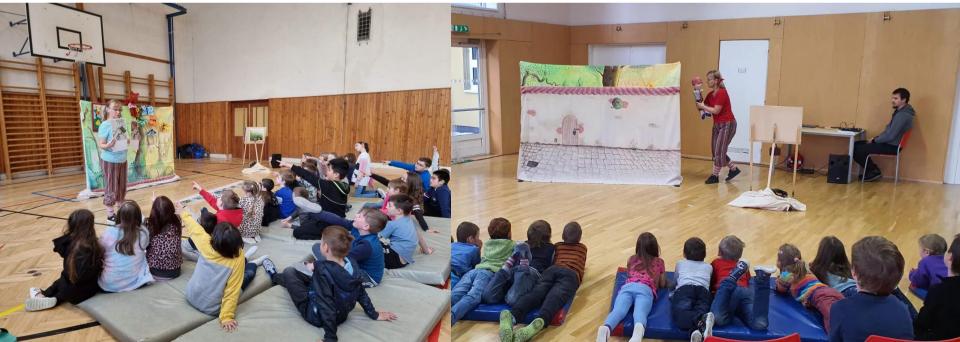

#### Smart cities 2022.

Project "Environmental Education program for primary schools.

## **EDUCATION FIRST...**

- Our school program is designed for students from 6 to 15 years old (elementary school)
- We offer different program depending on the age of the kids:
  - environmental theatre (6-9 years)
  - environmental workshop with topic SUSTAINABILITY (9-11 years)
  - environmental workshop with topic ENERGY (11-15 years)
  - Exhibition for all