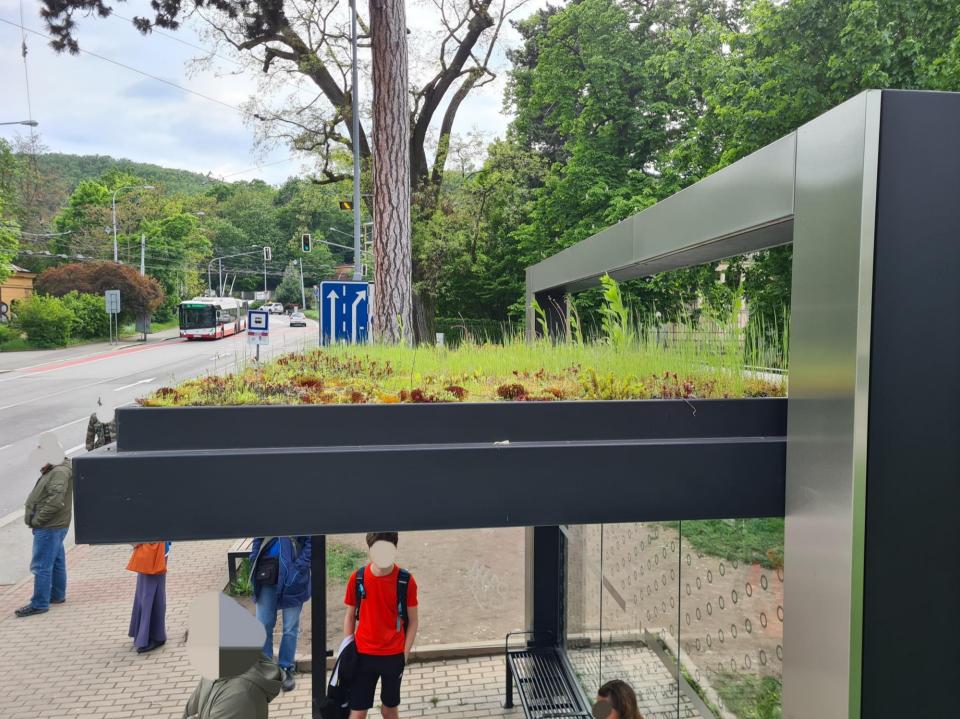

## EKODOTACE brno.cz

Státní fond životního prostředí + statutární město Brno = společná podpora projektů pro hospodaření se srážkovou vodou.

Zelené střechy pomohou hospodařit se srážkovou vodou, snížit množství poletavého prachu a regulovat povrchovou teplotu stavby. A jako příjemný bonus hezky vypadají.

Šetříte životní prostředí jízdou šalinou? Nemáte už ani studentskou, ale ještě ani seniorskou slevu? Platíte řádně poplatek za komunální odpad? Přispějeme vám na vaši roční elektronickou šalinkartu!

To date, there are already **273 implemented projects,** and the area of green roofs supported by city subsidies has grown to **45.297 m<sup>2</sup>** 